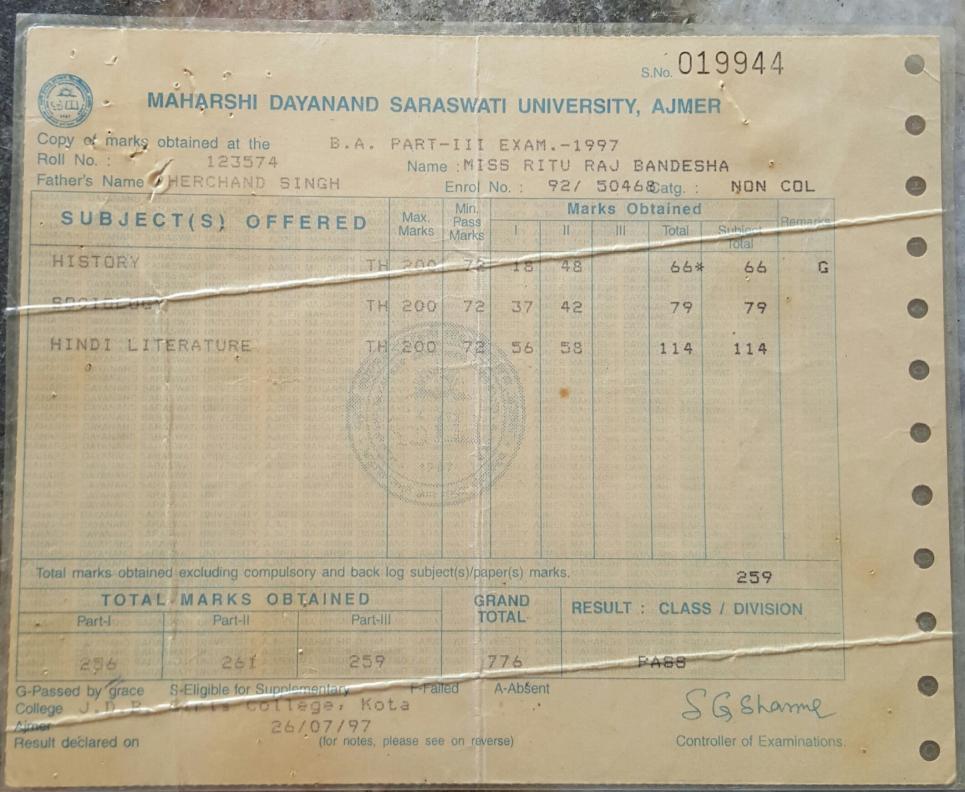

सीनियर सैकण्डरी (अकादमिक) परीक्षा 1992

#### Senior Secondary (Academic) Examination 1992

नामांक Roll No.451912

प्रमाणित किया जाता है कि This is to certify that

#### KUM. RITU RAJ BANDESHA

#### DAUGHTER OF HARCHAND SINGH

ने माह सितम्बर सन् 1992 में आयोजित सीनियर सैकण्डरी (अकादमिक) पुरक परीक्षा has appeared in September 1992 at the Senior Secondary (Academic) Supplementary Examination from

#### GOVT SR SEC SCH, BARAN \* CENTRE \*

से निम्न विषयों में उत्तीर्ण की :and passed in the following subjects :--

Group-

वर्ग :

HUMANITIES

#### 1. HINDI (COMP)

2. ENGLISH (COMP)

3. POL.SC.

4. HISTORY

5. ADV. HINDI

Category

SJPPLEMENTARY

श्रेणी Division-Pass

Secretary

1992

, दर्शाया गया है तथा शोप विषय ऐच्छिक हैं।

as been shown against compulsory subjects and rest all are optional





### UNIVERSITY OF KASHMIR, SRINAGAR

MARKS CERTIFICATE S.No : B.Ed. 0026828

B.Ed. Annual / Supplementary Examination

Name MISS RITU RAJ BANDES HA. Parentage HER CHAND SINGH

|                          |